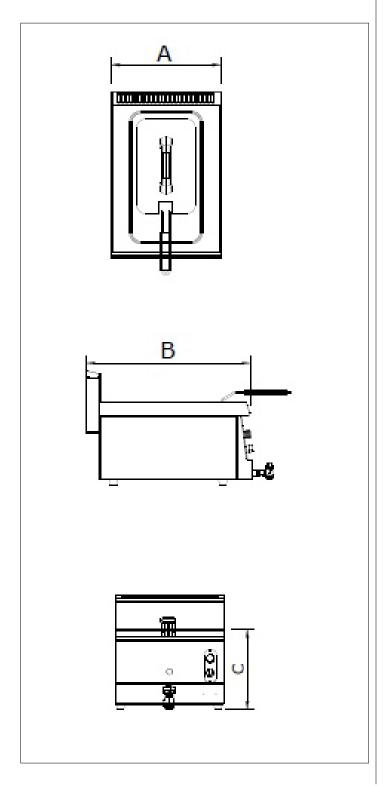

## 7178.0080

CE

| Code              | 7178.0080 |
|-------------------|-----------|
| Widht (A)         | 400       |
| Depth (B)         | 600       |
| Hight (C)         | 300       |
| Gross Weight (kg) | 24,5 kg   |
| Gross Volume (m3) | 0,15 m3   |
| Gas Inlet         | R . 1/2"  |
| Electrical Inlet  |           |
| Power             | 6 kW      |
| Capacity          | 8 lt      |