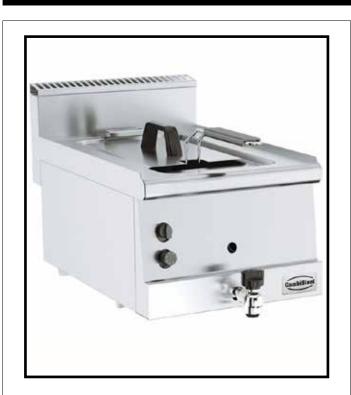

## Construction

Model :

Item :

Name:

**Main Features** 

Accessible security switches

Single or double tank options Stainless steel baskets Thermostat controlled heating

Single or double container models Single or double tank options Stainless steel baskets

Piezo spark ignition

Operating temperature range (0-180 ° C)

**Operation and heating temperature control lights** 

Operation and heating control indicator lights Operation and heating temperature control lights

Scratch-proof enamelled back iron cast chimney

Stainless steel tube heaters (For electrical products)

600 Series

www.combisteel.com