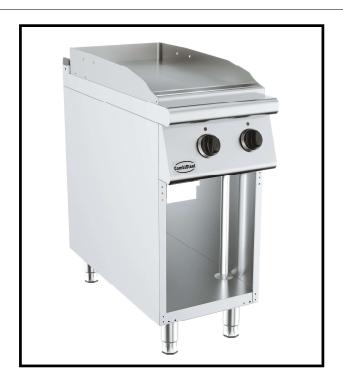

## **Main Features**

- Stainless steel body
- Easy to clean and hygienic
- •Ergonomic design
- Adjustable feet
- •Doorless models with doors
- •Long life, easy to operate and maintenance.
- Smooth fry top
- ST 52 steel 12 mm thick griddle plate
- Cooking surface perimeter is 3 mm thick stainless steel
- Slightly sloped cooking surface, easy and convenient for cleaning, with liquid discharge hole.
- Homogenous heated cooking surface
- Waste oil drawer
- Insulation to prevent overheating of the and reduce energy losses
- Thermostatic temperature control
- Operating temperature range (50-300°C)