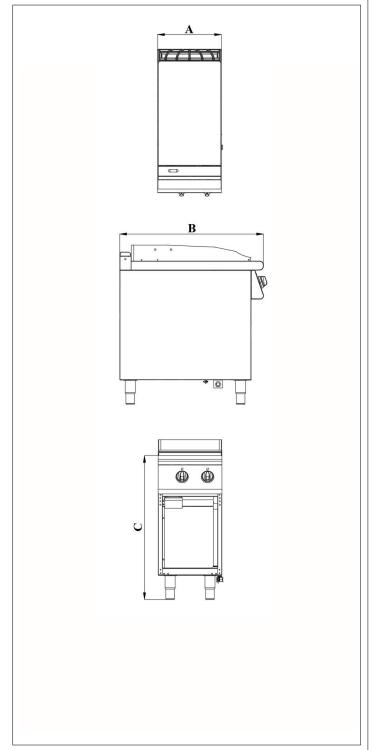

## 7178.3160

| Code              | 7178.3160  |
|-------------------|------------|
| Widht (A)         | 400 mm     |
| Depth (B)         | 900 mm     |
| Hight (C)         | 900 mm     |
| Gross Weight (kg) | 57 kg      |
| Gross Volume (m3) | 0.56 m³    |
| Gas Inlet         |            |
| Electrical Inlet  | 400V 3N PE |
| Power             | 6 kW       |
| Capacity          |            |