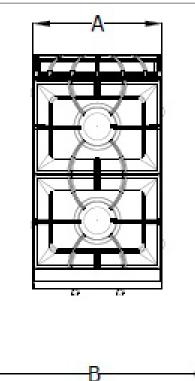

## 7178.0200

| Code              | 7178.0200 |
|-------------------|-----------|
| Widht (A)         | 400       |
| Depth (B)         | 700       |
| Hight (C)         | 300       |
| Gross Weight (kg) | 32,5 kg   |
| Gross Volume (m3) | 0,24 m3   |
| Gas Inlet         | R 1⁄2 "   |
| Electrical Inlet  |           |
| Power             | 13 kW     |
| Capacity          |           |