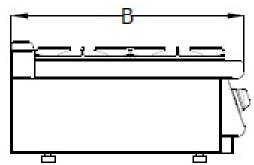

## 7178.0200

| Code              | 7178.0200 |
|-------------------|-----------|
| Widht (A)         | 400       |
| Depth (B)         | 700       |
| Hight (C)         | 300       |
| Gross Weight (kg) | 32,5 kg   |
| Gross Volume (m3) | 0,24 m3   |
| Gas Inlet         | R 1⁄2 "   |
| Electrical Inlet  |           |
| Power             | 13 kW     |
| Capacity          |           |