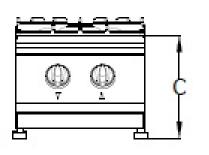

## 7178.0200

| Code              | 7178.0200 |
|-------------------|-----------|
| Widht (A)         | 400       |
| Depth (B)         | 700       |
| Hight (C)         | 300       |
| Gross Weight (kg) | 32,5 kg   |
| Gross Volume (m3) | 0,24 m3   |
| Gas Inlet         | R 1⁄2 "   |
| Electrical Inlet  |           |
| Power             | 13 kW     |
| Capacity          |           |