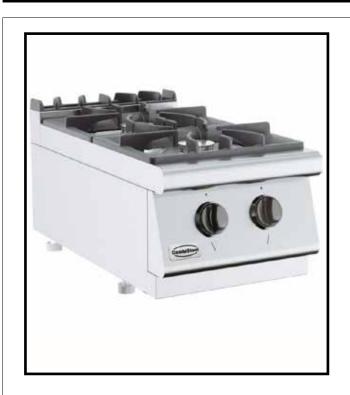

CE

700-S Series

COOKER W/ GAS, 2 BURNERS, COUNTER TOP

#### **Main Features**

Adjustable legs Available with 1,2,4 and 6 burners Durable Ergonomic design Nickel coated cast iron burners Protected Pilot Flame Quick easy cleaning Removable bottom burner tray for easy cleaning and maintenance Scratch-proof enamel coated cast iron top plates and back grate Self stabilizing flame Stainless steel body Stainless steel double-wall insulated door Thermostat temperature control with safety oven