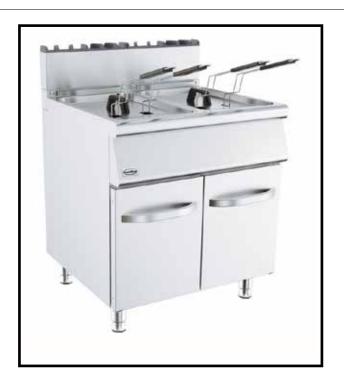

## 7178.0515

| Short Form S | pecification |
|--------------|--------------|
|--------------|--------------|

| Model : |  |  |  |
|---------|--|--|--|
| Item :  |  |  |  |

**Main Features** 

Name:

Adjustable temperature
Fryer with storage cabinet
High efficient gas combustion system
Operation and heating control indicator lights
Piezo spark ignition
Scratch-proof and enameled cast iron back grate
Single or double tanks models
Stainless steel baskets
Thermostat temperature control
Single or double container models
Single or double tank options
Stainless steel baskets