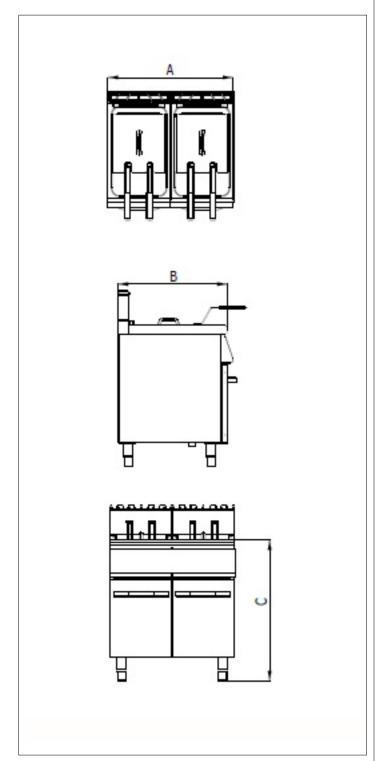

## 7178.0515

| Code              | 7178.0515 |
|-------------------|-----------|
| Widht (A)         | 800       |
| Depth (B)         | 700       |
| Hight (C)         | 900       |
| Gross Weight (kg) | 121 kg    |
| Gross Volume (m3) | 0,84 m3   |
| Gas Inlet         | R ½ "     |
| Electrical Inlet  |           |
| Power             | 30 kW     |
| Capacity          | 2x15 lt   |